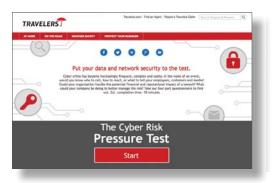

## Cyber Risk Pressure Test

## PUT YOUR DATA AND NETWORK SECURITY TO THE TEST

When it comes to cyber risk, there is a lot at stake: data, customers, reputation and a businesses' bottom line. This brief interactive quiz is designed to help companies and organizations quickly evaluate and identify pressure points in their cyber risk management strategy. The test focuses on the three areas of assessment of risk, controls and response and recovery preparation, and provides the user with additional resources based on their results. The quiz is mobile-enabled and can easily be shared directly from travelers.com/cyber.