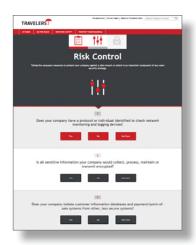

**Risk Control:** Implementing, maintaining and enforcing procedural and technological controls to protect critical data and systems are key to the success of a cyber security strategy.

Response & Recovery: Being prepared to respond quickly when a suspected data privacy or security incident is reported and planning your company's recovery are critical steps to take prior to an event happening.