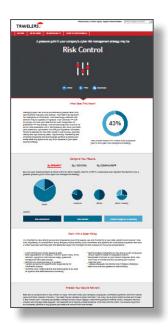

**Sample Results:** You will be able to learn more about:

- Where you may have a pressure point in your cyber risk management strategy
- How your business compares to others in your industry, region, and similar sized companies
- Tips and articles to learn how to mitigate cyber risks