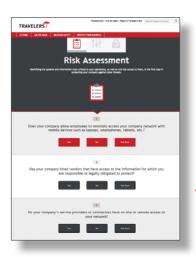

**Risk Assessment:** Identifying the systems and data most critical to your operations, as well as the organization's vulnerability, is the first step in preparing to help prevent, respond and recover from a cyber attack.